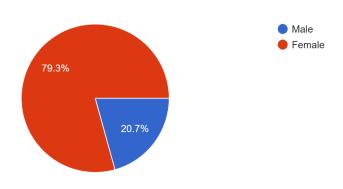

# Poetry Writing'21 Feedback Analysis

Was there any difficulty faced by you during the entire course of the competition? <sup>29 responses</sup>

Do you think that the DLLE Department has maintained it's sanity in accordance with the aforementioned rules and have followed it promptly without any loopholes?

## Poetry Writing'21 - Feedback

Do you think that the

|                  | Gender | Contact Number           | Was there any difficulty faced by you during the entire course of the competition? | DLLE Department has maintained it's sanity in accordance with the aforementioned rules and have followed it |
|------------------|--------|--------------------------|------------------------------------------------------------------------------------|-------------------------------------------------------------------------------------------------------------|
| Female           |        | 9372242763               | No                                                                                 | promptly without any<br>Yes                                                                                 |
| Female           |        | 7738146224               | No                                                                                 | Yes                                                                                                         |
| Male             |        | 8104046866               | No                                                                                 | Yes                                                                                                         |
| Female           |        | 9967158332               | No                                                                                 | Yes                                                                                                         |
|                  |        |                          |                                                                                    |                                                                                                             |
| Female           |        | 9892167361               | No                                                                                 | Yes                                                                                                         |
| Female           |        | 8767281631               |                                                                                    | Yes                                                                                                         |
| Female           |        | 8452018988               |                                                                                    | No                                                                                                          |
| Female           |        | 7003481813               |                                                                                    | Yes                                                                                                         |
| Female           |        | 9930131278               |                                                                                    | Yes                                                                                                         |
| Female           |        | 8080541088               |                                                                                    | Yes                                                                                                         |
| Female           |        | 8291412269               | No                                                                                 | Yes                                                                                                         |
| Female           |        | 8450939872               | No                                                                                 | Yes                                                                                                         |
| Female           |        | 8356887586               |                                                                                    | Yes                                                                                                         |
| Female<br>Female |        | 8411013231<br>8879789968 |                                                                                    | Yes<br>Yes                                                                                                  |
| Female           |        | 7738130327               | No                                                                                 | Yes                                                                                                         |
| Female           |        | 8097749570               | No                                                                                 | Yes                                                                                                         |
| Female           |        | 9221940189               | No                                                                                 | Yes                                                                                                         |
| Female           |        | 8828022422               |                                                                                    | Yes                                                                                                         |
| Female           |        | 9987509144               | No                                                                                 | Yes                                                                                                         |