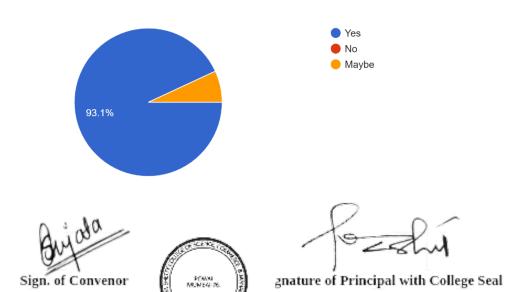

# Poetry Writing'21 Feedback Analysis

Was there any difficulty faced by you during the entire course of the competition? <sup>29 responses</sup>

Do you think that the DLLE Department has maintained it's sanity in accordance with the aforementioned rules and have followed it promptly without any loopholes?

29 responses

Would you like to be part of such an event again? 29 responses

Do you think this event relevant in current times? <sup>29 responses</sup>