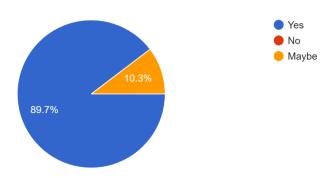

29 responses

Would you like to be part of such an event again? 29 responses

Do you think this event relevant in current times? <sup>29 responses</sup>